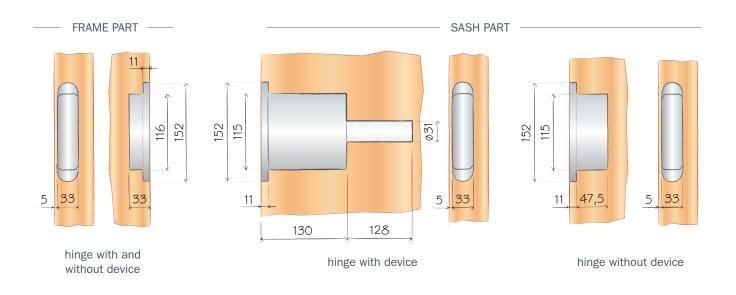

#### HINGE WITH DEVICE

The oleodynamic device allows the door close by itself controlling the rotation. Thanks to wide adjustments, the door always closes in an optimal way, without slamming.

#### HINGE WITHOUT DEVICE

This hinge has to be coupled with a hinge with device to guarantee the correct sash alignment and a great capacity.