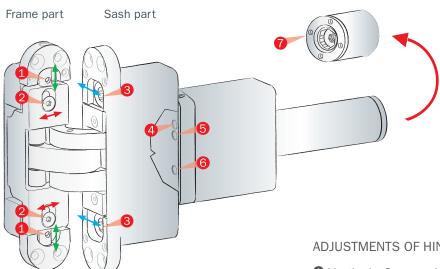

## **HOTEL DOOR**

Frame part

Sash part

#### ADJUSTMENTS OF HINGE PART:

- 1 Vertical ±2 mm, with a 3 mm Allen key;
- 2 Pressure ±1 mm, with a 3 mm Allen key;
- 3 Horizontal -1,5/2,5 mm, with a 8 mm Allen key.

#### ADJUSTMENTS OF CLOSING DEVICE:

- 4 Speed of final step (in the last 12° of closing) with a 2,5 mm Allen key;
- **5** Maximum opening corner, with a 2,5 mm Allen key;
- 6 Closing speed with a 2,5 mm Allen key;
- Power of closing during rotation with a 12 mm Allen key.