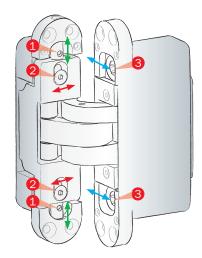

#### ADJUSTMENTS OF HINGE PART:

- 1 Vertical ±2 mm, with a 3 mm Allen key;
- 2 Pressure ±1 mm, with a 3 mm Allen key;
- 3 Horizontal -1,5/2,5 mm, with a 8 mm Allen key.