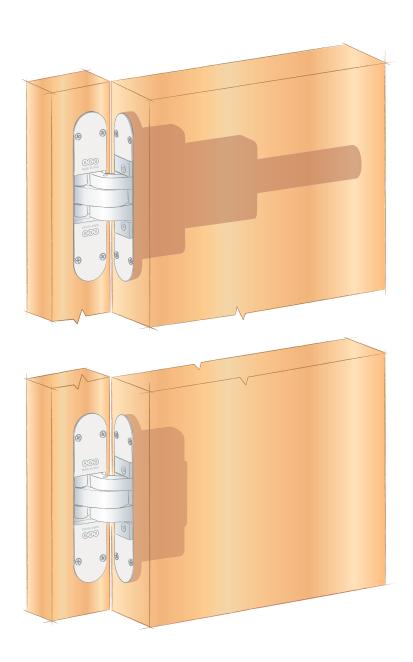

## **ECLIPSE SELF: COMPLETE CONTROL OF THE**

The door kit of Eclipse Self is composed by a hinge with closing device and a hinge without closing device. The use of a third hinge without device is optional.

#### HINGE WITH DEVICE

The oleodynamic device allows the door close by itself controlling the rotation. Thanks to wide adjustments, the door always closes in an optimal way, without slamming.

#### HINGE WITHOUT DEVICE

This hinge has to be coupled with a hinge with device to guarantee the correct sash alignment and a great capacity.