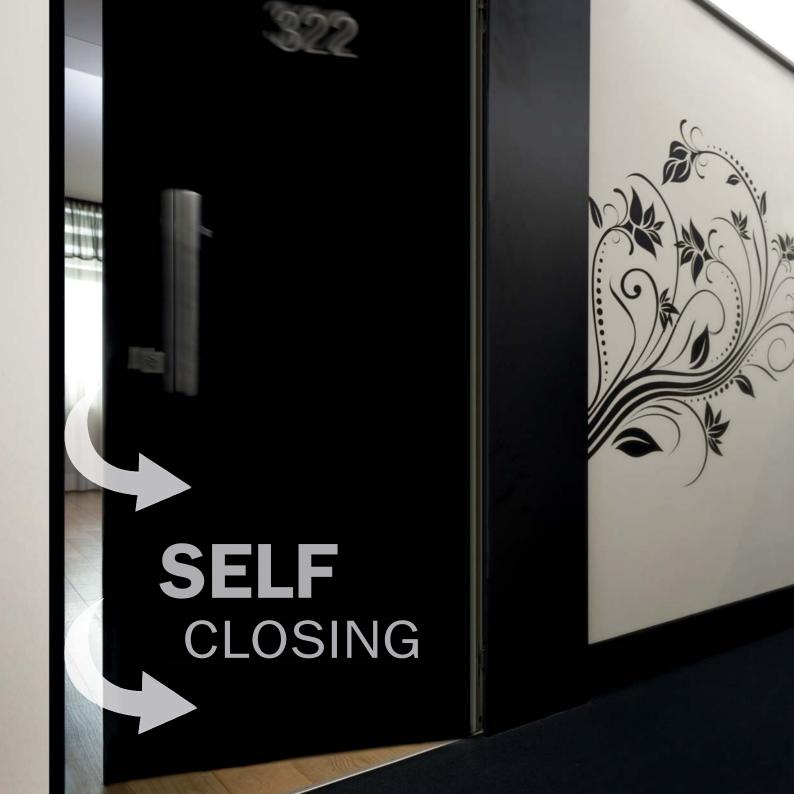

## CONTROLLED SELF-CLOSING HINGE FOR HOTEL DOORS

Hinge with adjustable integrated door closer and patented device that controls the closing rotation of the door.

The device is adjustable and ensures the excellent movement of sash for every kind of door.

The system is concealed in order to enhance the design of hotel door.

Self-closing system

Wide adjustments

Minimal design

## **ECLIPSE SELF**

COMPLETELY CONCEALED, IT ENHANCES THE DESIGN OF HOTEL DOOR.

MADE IN ITALY