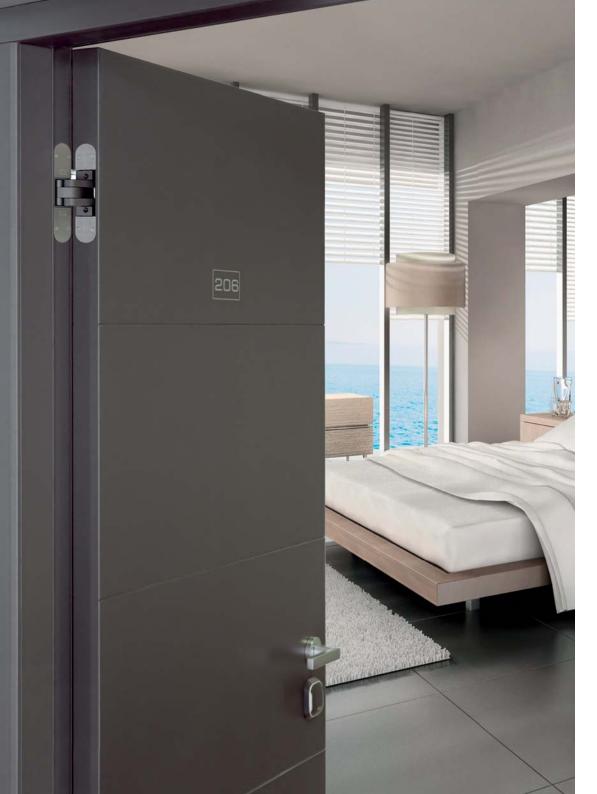

The system is concealed in order to enhance the design of hotel door.

Self-closing system

Wide adjustments

Minimal design

## **ECLIPSE SELF**

COMPLETELY CONCEALED, IT ENHANCES THE DESIGN OF HOTEL DOOR.

MADE IN ITALY