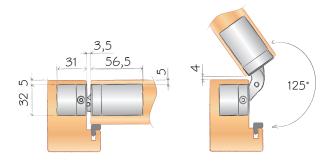

#### ADJUSTMENTS OF HINGE PART:

- 1 Vertical ±2 mm, with a 3 mm Allen key;
- 2 Pressure ±1 mm, with a 3 mm Allen key;
- 3 Horizontal -1,5/2,5 mm, with a 8 mm Allen key.

#### ADJUSTMENTS OF CLOSING DEVICE:

- 4 Speed of final step (in the last 12° of closing) with a 2,5 mm Allen key;
- **5** Maximum opening corner, with a 2,5 mm Allen key;
- 6 Closing speed with a 2,5 mm Allen key;
- Power of closing during rotation with a 12 mm Allen key.

#### SASH ROTATION

| 102          | kg       | <b>\(\frac{\cappa}{\pi}\)</b> | <u> </u>                  |                    |
|--------------|----------|-------------------------------|---------------------------|--------------------|
| DOOR<br>TYPE | CAPACITY | HINGE<br>ADJUSTMENTS          | ADJUSTMENTS<br>IN CLOSING | MAXIMUM<br>OPENING |
| flush door   | 80 kg    | 3                             | 4                         | 125°               |