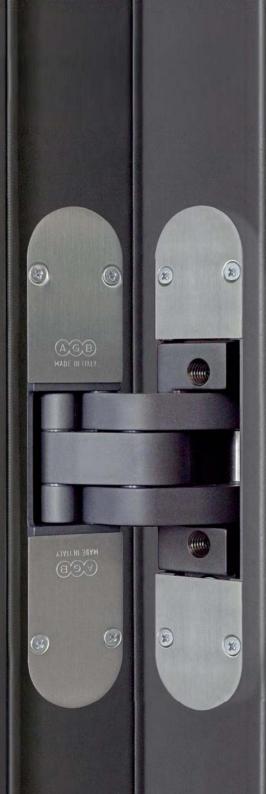

## **ECLIPSE SELF: COMPLETE CONTROL OF THE**

The door kit of Eclipse Self is composed by a hinge with closing device and a hinge without closing device. The use of a third hinge without device is optional.

#### HINGE WITH DEVICE

The oleodynamic device allows the door close by itself controlling the rotation. Thanks to wide adjustments, the door always closes in an optimal way, without slamming.

#### HINGE WITHOUT DEVICE

This hinge has to be coupled with a hinge with device to guarantee the correct sash alignment and a great capacity.

## **HOTEL DOOR**

Frame part

Sash part

#### ADJUSTMENTS OF HINGE PART:

- 1 Vertical ±2 mm, with a 3 mm Allen key;
- 2 Pressure ±1 mm, with a 3 mm Allen key;
- 3 Horizontal -1,5/2,5 mm, with a 8 mm Allen key.

#### ADJUSTMENTS OF CLOSING DEVICE:

- 4 Speed of final step (in the last 12° of closing) with a 2,5 mm Allen key;
- **5** Maximum opening corner, with a 2,5 mm Allen key;
- 6 Closing speed with a 2,5 mm Allen key;
- Power of closing during rotation with a 12 mm Allen key.